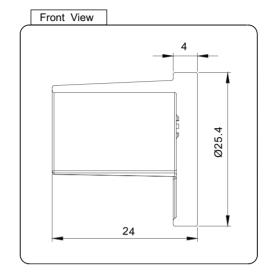

PREMIUM GLASS & HARDWARE

Drawing ID

EC-R25X

| Product Info. |         |
|---------------|---------|
| Finish        | Code    |
| Polish        | EC-R25M |
| Satin         | EC-R25S |
| Texture Black | EC-R25B |

## MATERIAL:

2205 Stainless Steel > TR-R25 Series

> Railing Systems

CATALOGUE AND DESCRIPTION:

> End Cap