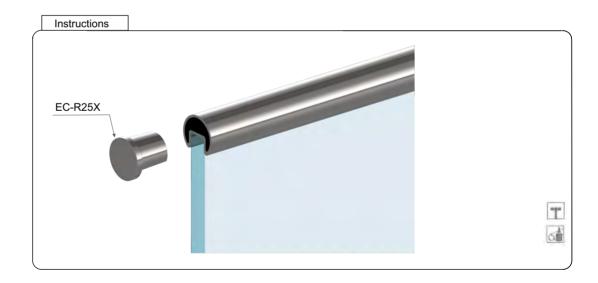

PREMIUM GLASS & HARDWARE

Drawing ID

EC-R25X

| Product Info. |         |
|---------------|---------|
| Finish        | Code    |
| Polish        | EC-R25M |
| Satin         | EC-R25S |
| Texture Black | EC-R25B |

## MATERIAL:

2205 Stainless Steel > TR-R25 Series

> Railing Systems

CATALOGUE AND DESCRIPTION:

> End Cap