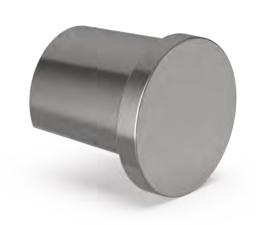

PREMIUM GLASS & HARDWARE

Drawing ID

EC-R25X

| Product Info. |         |
|---------------|---------|
| Finish        | Code    |
| Polish        | EC-R25M |
| Satin         | EC-R25S |
| Texture Black | EC-R25B |

## MATERIAL:

2205 Stainless Steel > TR-R25 Series

> Railing Systems

CATALOGUE AND DESCRIPTION:

> End Cap